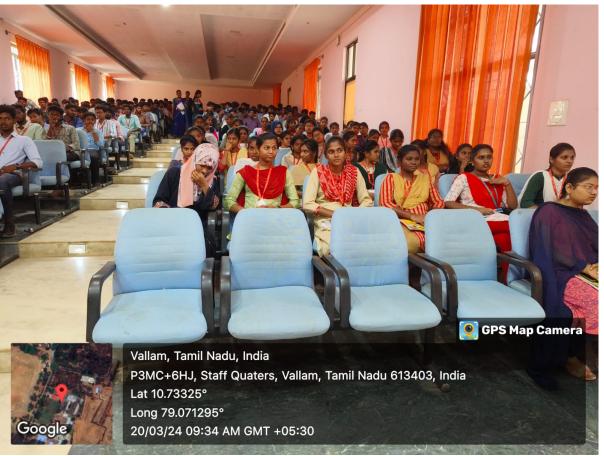

# DEPARTMENT OF COMMERCE

Organises a Skill Development Programme On

# CAT/MAT and TANCET Exam Training

Ms.S.Priya Manager- Student Relations & Senior Counselor, T.I.M.E. Tiruchirappalli

# 20.03.2024

Time: 09.00 a.m to 11.00 am Venue : Einstein Hall

Periyar Maniammai Institute of Science and Technology (Deemed to be University) Periyar Nagar, Vallam, Thanjavur 613403 Tamil Nadu, India

For more details,vist www.pmu.edu headcommerce@pmu.edu

Participants engaged in hands-on projects and exercises throughout the program. Finally, the programme came to an ends with the vote of thanks by Mr.R.Varun Kumar(II B.COM – A) Student Department of Commerce, PMIST.The programme was organized by Department of Commerce, PMIST along with CAT / MAT and TANCET Exam Training. Totally, 240 students are participating in this programme.