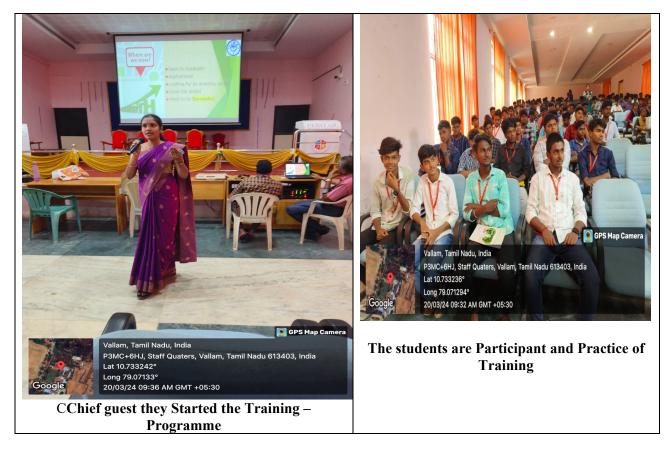

### **Program Highlights:**

The programme commenced with welcome Address presented by Ms.S.Kulanthai Theraus, Assistant Professor of Commerce, PMIST and Introductory Address was given by Dr.N.Jayanthi Associate Professor & Head, Department of Commerce, PMIST.

The Special address was delivered by Chief Guest Ms.S.Priya, Manager – Student Relations & Senior Counselor, T.I.M.E. Tiruchirappalli. The program was structured over a period of one day. Key areas of Verbal Ability and Reading Comprehension, including critical reading strategies, vocabulary enhancement, and practice questions. Interactive lecture, group exercises, and practice questions. Language Comprehension, including reading passages and grammar, and Mathematical Skills, focusing on problem-solving techniques and shortcuts. Quantitative Ability and Analytical reasoning, including data interpretation, number systems, and logical puzzles. Simulated full-length tests for CAT, MAT, and TANCET. Post-test review focusing on strengths and weaknesses, time management, and question-solving strategies. Effective test-taking strategies, stress management techniques, and tips for maximizing performance on the exam day.

Participants engaged in hands-on projects and exercises throughout the program. Finally, the programme came to an ends with the vote of thanks by Mr.R.Varun Kumar(II B.COM – A) Student Department of Commerce, PMIST.The programme was organized by Department of Commerce, PMIST along with CAT / MAT and TANCET Exam Training. Totally, 240 students are participating in this programme.