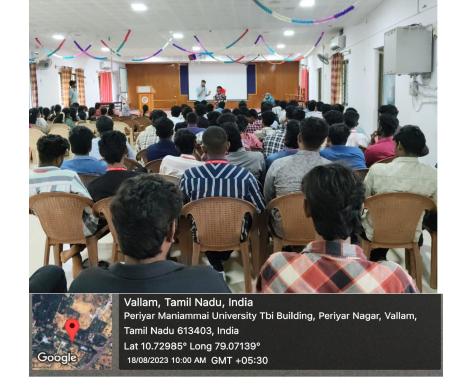

### **Report of the Event**

A Webinar on Opportunities through GATE & Engineering Services Examinations was arranged on 05.03.2024 from 02.00 pm to 04.00 pm at Smart Classroom with Resource person from Ace Engineering Academy, Hyderabad. The prime objective was to provide awareness about different Competitive Examinations applicable for Mechanical Engineering students and related career options. The resource person after sharing various opportunities, discussed question patterns of different Exams and then covered few basic concepts on Thermodynamics. He stimulated interest among students by making the session more interactive and clearing their queries patiently.

This event was conducted through online and coordinated from Academy end by Mr. N. Jayaprakash, Sr Executive - Academic Relations, ACE Engineering Education India Pvt. Ltd. and from Institute by Mr. A. Pugazhenthi, AP(SS) & Head / Mech. and Mr. P. Srinivasan, AP(SS) / Mech. About 72 students from II and III year B.Tech. Mechanical Engineering attended this webinar and benefitted. The students have enjoyed the session and interacted well.

Participants attending the Webinar

**Discussion on Opportunities in PSU** 